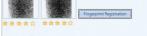

Worst(1), Good(3), Best(5) If fingerprint quality level is 1 or 2, recommend use card with fingerprint. If fingerprint quality level is more than 3 can be used IDENTIFICATION mode as well.