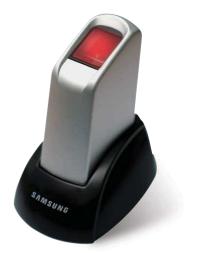

FINGERPRINT SCANNER

## FINGERPRINT SCANNER

## SSA-X500 FINGERPRINT SCANNER



## **KEY Features**

- Compact and elegant design, which is more convenient to use
- Excellent product durability that assures a long life
- Provides USB interface



| ITEM                           | Specification        |
|--------------------------------|----------------------|
| Interface Type                 | USB                  |
| External Interface Spec.       | USB1.1               |
| Fingerprint Recognition Sensor | OPU01M               |
| Resolution (DPI)               | 500 DPI              |
| Dimension (W x H x D)          | 25.3 x 40.7 x 67.7mm |







Worst(1), Good(3), Best(5) If fingerprint quality level is 1 or 2, recommend use card with fingerprint. If fingerprint quality level is more than 3 can be used IDENTIFICATION mode as well.